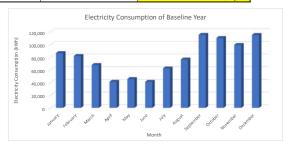

| Baseline Year: | 2020/2021                    |                              |                              |                         |  |
|----------------|------------------------------|------------------------------|------------------------------|-------------------------|--|
| Month          | Electricity Consumption, kWh | Electricity Consumption, kWh | Electricity Consumption, kWh |                         |  |
|                | Meter No.                    | Meter No.                    | Meter No.                    |                         |  |
|                | 7575674(FIT)                 |                              |                              | Sub-total               |  |
|                | 9090431                      | 6017837                      |                              | Oub-total               |  |
|                | 9132694                      | (17652-73122-5)              |                              |                         |  |
|                | (55616-13007-6)              |                              |                              |                         |  |
| September      | 86,532                       | 82                           |                              | 86,614                  |  |
| October        | 81,945                       | 49                           |                              | 81,994                  |  |
| November       | 67,780                       | 18                           | Not Applicable               | 67,798                  |  |
| December       | 41,323                       | -                            |                              | 41,323                  |  |
| January        | 45,610                       | 10                           |                              | 45,620                  |  |
| February       | 41,240                       | -                            |                              | 41,240                  |  |
| March          | 62,446                       | 5                            |                              | 62,451                  |  |
| April          | 76,521                       | 32                           |                              | 76,553                  |  |
| May            | 115,364                      | 96                           |                              | 115,460                 |  |
| June           | 110,323                      | 128                          |                              | 110,451                 |  |
| July           | 99,441                       | 78                           |                              | 99,519                  |  |
| August         | 115,080                      | 203                          |                              | 115,283                 |  |
| Sub-total      | 943,605                      | 701                          | _                            | Annual Consumption, kWh |  |
| Oub-total      | 340,000                      | 701                          | _                            | 944 306                 |  |