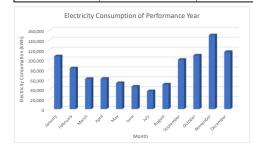

## Part A: Consumption Records

| Performance Year: | 2021/2022                    |                              |                              |                                    |
|-------------------|------------------------------|------------------------------|------------------------------|------------------------------------|
| Month             | Electricity Consumption, kWh | Electricity Consumption, kWh | Electricity Consumption, kWh |                                    |
|                   | Meter No.                    | Meter No.                    | Meter No.                    |                                    |
|                   | 7575674(FIT)                 |                              |                              | Sub-total                          |
|                   | 9090431                      | 6017837                      |                              | Odb-total                          |
|                   | 9132694                      | (Acc No.: 17652-73122-5)     |                              |                                    |
|                   | (Acc No.: 55616-13007-6)     |                              |                              |                                    |
| September         | 106,837                      | 154                          |                              | 106,991                            |
| October           | 82,516                       | 85                           |                              | 82,601                             |
| November          | 61,253                       | 41                           | Not Applicable               | 61,294                             |
| December          | 61,512                       | 38                           |                              | 61,550                             |
| January           | 52,742                       | 23                           |                              | 52,765                             |
| February          | 45,727                       | 17                           |                              | 45,744                             |
| March             | 36,272                       | 20                           |                              | 36,292                             |
| April             | 50,006                       | 71                           |                              | 50,077                             |
| May               | 99,603                       | 245                          |                              | 99,848                             |
| June              | 108,468                      | 186                          |                              | 108,654                            |
| July              | 149.266                      | 271                          |                              | 149,537                            |
| August            | 115,678                      | 172                          |                              | 115,850                            |
| Sub-total         | 969,880                      | 1,323                        | -                            | Annual Consumption, kWh<br>971,203 |